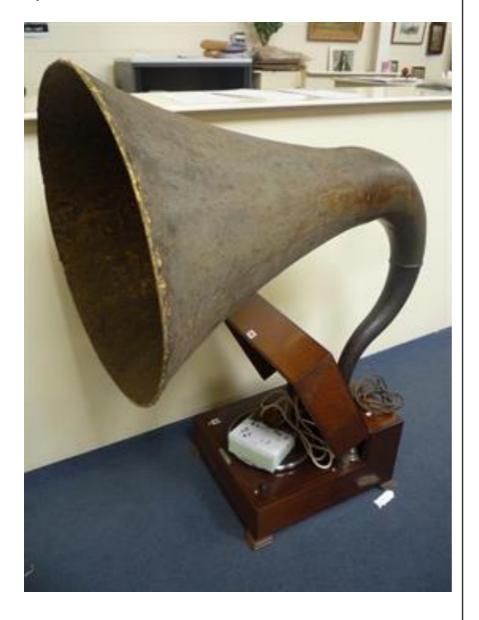

## Lot 300 - AN EARLY EMG ELECTRIC GRAMOPHONE WITH VAST CARDBOARD HORN, with accessories including needle tins

By Richard Winterton Auctioneers

## Description:

AN EARLY EMG ELECTRIC GRAMOPHONE WITH VAST CARDBOARD HORN, with accessories including needle tins \* The description of the above lot by the auctioneer in the language of the auction is the governing description. Any translation using Google