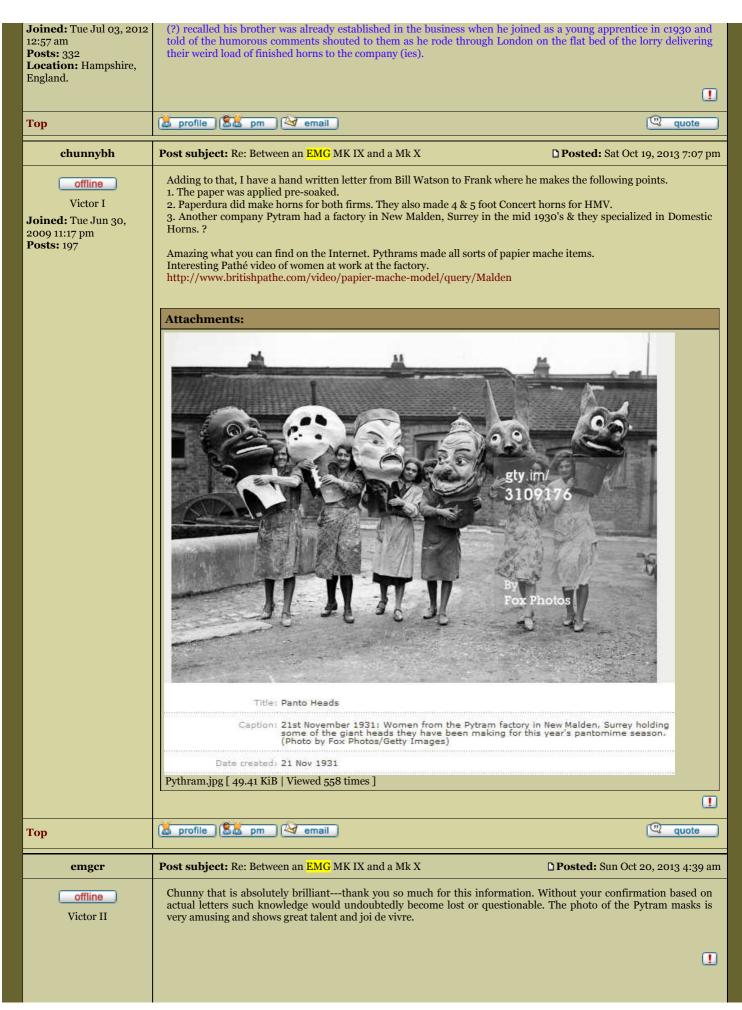

| Тор                                                                                                                                                                                                                                                                                                                                                                                                                                                                                                                                                                                                                                                                                                                                                                                                                                                                                                                                                                                                                                                                                                                                                                                                                                                                                                                                                                                                                                                                                                                                                                                                                                                                                                                                                                                                                                                                                                                                                                                                                                                                        | (2 profile) (2 pm) (2 email) (2 quote                                                                                                                                                                                                                                                                                                                                                                                                                                                                                                                                                                                                                                                                                                                                                                                                                                                                                                                                                                                                                                                                                                                                                                                                                                                                                                                                                                                                                                                                                                                                                                                                                                                                                                                                                                                                                                                                                                                                                                                                                                                                         |  |
|----------------------------------------------------------------------------------------------------------------------------------------------------------------------------------------------------------------------------------------------------------------------------------------------------------------------------------------------------------------------------------------------------------------------------------------------------------------------------------------------------------------------------------------------------------------------------------------------------------------------------------------------------------------------------------------------------------------------------------------------------------------------------------------------------------------------------------------------------------------------------------------------------------------------------------------------------------------------------------------------------------------------------------------------------------------------------------------------------------------------------------------------------------------------------------------------------------------------------------------------------------------------------------------------------------------------------------------------------------------------------------------------------------------------------------------------------------------------------------------------------------------------------------------------------------------------------------------------------------------------------------------------------------------------------------------------------------------------------------------------------------------------------------------------------------------------------------------------------------------------------------------------------------------------------------------------------------------------------------------------------------------------------------------------------------------------------|---------------------------------------------------------------------------------------------------------------------------------------------------------------------------------------------------------------------------------------------------------------------------------------------------------------------------------------------------------------------------------------------------------------------------------------------------------------------------------------------------------------------------------------------------------------------------------------------------------------------------------------------------------------------------------------------------------------------------------------------------------------------------------------------------------------------------------------------------------------------------------------------------------------------------------------------------------------------------------------------------------------------------------------------------------------------------------------------------------------------------------------------------------------------------------------------------------------------------------------------------------------------------------------------------------------------------------------------------------------------------------------------------------------------------------------------------------------------------------------------------------------------------------------------------------------------------------------------------------------------------------------------------------------------------------------------------------------------------------------------------------------------------------------------------------------------------------------------------------------------------------------------------------------------------------------------------------------------------------------------------------------------------------------------------------------------------------------------------------------|--|
| Orchorsol                                                                                                                                                                                                                                                                                                                                                                                                                                                                                                                                                                                                                                                                                                                                                                                                                                                                                                                                                                                                                                                                                                                                                                                                                                                                                                                                                                                                                                                                                                                                                                                                                                                                                                                                                                                                                                                                                                                                                                                                                                                                  | Post subject: Re: Between an EMG MK IX and a Mk X D Posted: Fri Oct 11, 2013 2:47 am                                                                                                                                                                                                                                                                                                                                                                                                                                                                                                                                                                                                                                                                                                                                                                                                                                                                                                                                                                                                                                                                                                                                                                                                                                                                                                                                                                                                                                                                                                                                                                                                                                                                                                                                                                                                                                                                                                                                                                                                                          |  |
| offlineVictor IIImage: State of the state of | Fascinating, you've crystallised some vague thoughts of mine Graham - that perhaps the one on eBay is a late<br>"version" of a Mk IX.<br>Interesting that the motor appears to have no pitch adjustment. No good for a great many acoustics!                                                                                                                                                                                                                                                                                                                                                                                                                                                                                                                                                                                                                                                                                                                                                                                                                                                                                                                                                                                                                                                                                                                                                                                                                                                                                                                                                                                                                                                                                                                                                                                                                                                                                                                                                                                                                                                                  |  |
| Тор                                                                                                                                                                                                                                                                                                                                                                                                                                                                                                                                                                                                                                                                                                                                                                                                                                                                                                                                                                                                                                                                                                                                                                                                                                                                                                                                                                                                                                                                                                                                                                                                                                                                                                                                                                                                                                                                                                                                                                                                                                                                        | Image: Solution of the second seco |  |
| emgcr<br>offline<br>Victor II<br>Victor II<br>Joined: Tue Jul 03, 2012<br>12:57 am<br>Posts: 332<br>Location: Hampshire,<br>England.                                                                                                                                                                                                                                                                                                                                                                                                                                                                                                                                                                                                                                                                                                                                                                                                                                                                                                                                                                                                                                                                                                                                                                                                                                                                                                                                                                                                                                                                                                                                                                                                                                                                                                                                                                                                                                                                                                                                       | 03, 2012 O3, 2012   03, 2012 When running his antique shop some years ago, Ian Maxted met a Mr Watson who came in off the street hav EMG gramophones in the window and said he had been involved in manufacture (together with his brother) war agrupouble the last man a live to have acting live made meta acting live mage have acting live made acting live mage have acting live mage have acting a live to have acting have the live mate a live to have acting live have a set live live live live live live live live                                                                                                                                                                                                                                                                                                                                                                                                                                                                                                                                                                                                                                                                                                                                                                                                                                                                                                                                                                                                                                                                                                                         |  |