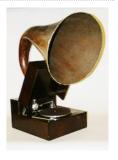

# AN EMG MARK X HORN GRAMOPHONE,

Sold for £1,500 (AU\$ 3,239) inc. premium

**AUCTION 21932:** 

SCIENTIFIC, TECHNOLOGICAL AND **MECHANICAL MUSICAL INSTRUMENTS** 

20 May 2014 13:00 BST

LONDON, KNIGHTSBRIDGE

PREVIOUS LOT | ALL LOTS | NEXT LOT

## An EMG Mark X horn gramophone,

complete with 10 inch turntable, sound box, speed control and winding handle, in quarter veneered oak case with painted papier mâché horn, horn diameter 21 in (53cm)

## **SALEROOM NOTICES**

Please note the horn in this lot is from a model 9 EMG gramophone.