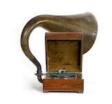

# AN EMG MARK X HORN GRAMOPHONE,

Sold for £1,500 (AU\$ 3,239) inc. premium

**AUCTION 21932:** 

SCIENTIFIC, TECHNOLOGICAL AND **MECHANICAL MUSICAL INSTRUMENTS** 

20 May 2014 13:00 BST

LONDON, KNIGHTSBRIDGE

PREVIOUS LOT | ALL LOTS | NEXT LOT

## An EMG Mark X horn gramophone,

complete with 10 inch turntable, sound box, speed control and winding handle, in quarter veneered oak case with painted papier mâché horn, horn diameter 21 in (53cm)

## **SALEROOM NOTICES**

Please note the horn in this lot is from a model 9 EMG gramophone.